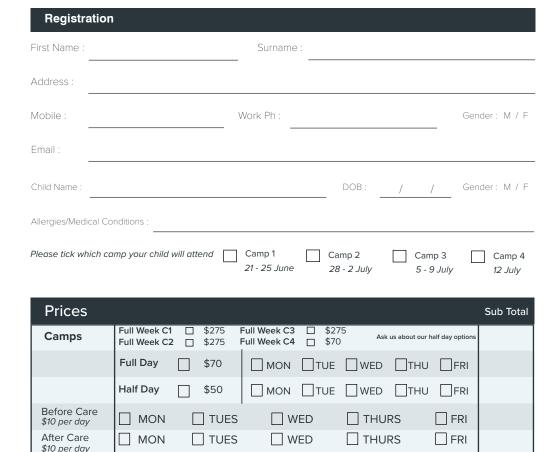

# **HOLIDAY CAMPS**

CAMP 1: 21 - 25 June 2021

CAMP 2: 28 - 2 July 2021

CAMP 3: 5 - 9 July 2021

CAMP 4: 12 July 2021

**IMPROVE YOUR CHILDS SKILLS AND HAVE FUN!** 

www.riverroadtenniscentre.com.au/camps

Our holiday camp programs are designed for children aged 5-14 years old.

#### PAY VIA CREDIT CARD

1.5% surcharge applies to credit card transactions

CARD NO:

EXPIRY: CARD NAME:

#### PAY VIA DIRECT DEBIT

EFT: SSMG Lane Cove BSB: 012 370

ACC: 414432604

REF: 'Childs Full Name' Camp #